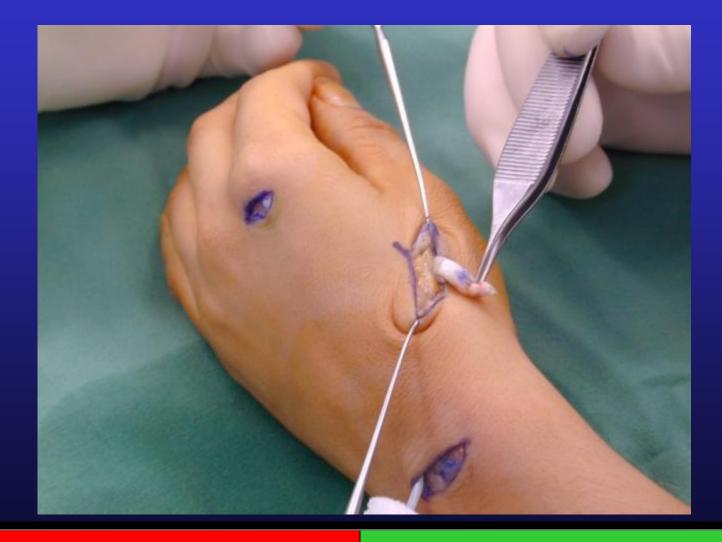

## Tendon junction

 +/- As tight as possible – it will stretch

30 or 40 Ticron sutures

#### +/- Never too tight!!!