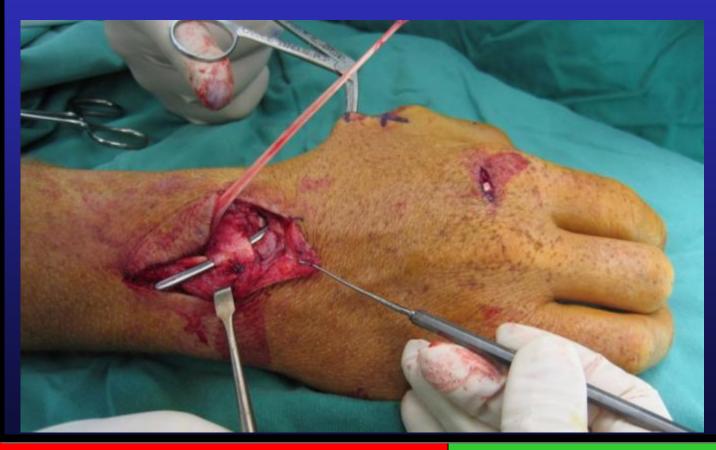

Thumb
Wrist

 Exclude Thumb OA
 May become irritable after 6 weeks in a cast in retropulsion

#### Ultrasound wrist



 Ultrasound wrist after fracture if concern re bone spike - this may rupture tendon transfer

## Pre-op Check



 Check for 2 index extensor tendons
 EI on the ulnar side and deeper

#### **Essential Instruments**



## Essential Instruments

• Tendon passer



## Incisions



#### EI harvest



Put a suture through end of EI in case it is difficult to retrieve in the proximal wrist wound

 Often some fibrous septae which need to be released







#### Tendon retrieved proximally

 Wrap tendon in moist gauze to keep it off skin

#### Thenar incision



#### • Beware SRN

# • Find EPL tendon end

# Tendon grabber Easier to find correct tendon plane adjacent to EPL stump



#### EPL distal tendon



## Close 2 donor wounds 1st

#### • Before tendon junction



## Tendon junction



 +/- As tight as possible – it will stretch

30 or 40 Ticron sutures

#### +/- Never too tight!!!



## **Testing tension**



#### Wrist DF thumb can touch index

## **Testing** tension



#### Wrist neutral thumb fully extends

In practice I find this is too loose!!!

#### Cast 6 weeks



#### • Wrist DF 30 - 40 \*

#### • Thumb extended

## Hand Therapy

- Crepe bandage after cast remove
- Scar massage
- Transfer will stretch within 6 weeks



## The End

#### www.myhand.com.au