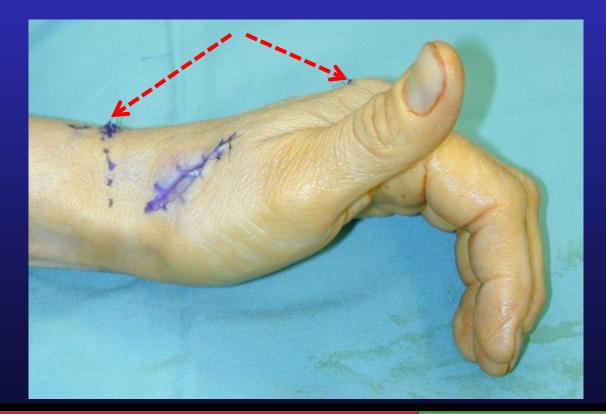

lsion

#### Ultrasound wrist



 Ultrasound wrist after fracture if concern re bone spike - this may rupture tendon transfer

## Pre-op Check



 Check for 2 index extensor tendons
 EI on the ulnar side and deeper

#### **Essential Instruments**



## Essential Instruments

• Tendon passer



## Incisions



#### EI harvest



Put a suture through end of EI in case it is difficult to retrieve in the proximal wrist wound

 Often some fibrous septae which need to be released







#### Tendon retrieved proximally

 Wrap tendon in moist gauze to keep it off skin

#### Thenar incision



#### • Beware SRN

# • Find EPL tendon end

# Tendon grabber Easier to find correct tendon plane adjacent to EPL stump



#### EPL distal tendon



## Close 2 donor wounds 1st

#### • Before tendon junction



## Tendon junction



 +/- As tight as possible – it will stretch

30 or 40 Ticron sutures

#### +/- Never too tight!!!



## **Testing tension**



#### Wrist DF thumb can touch index

## **Testing** tension



#### Wrist neutral thumb fully extends

In practice I find this is too loose!!!

#### Cast 6 weeks



#### • Wrist DF 30 - 40 \*

#### • Thumb extended

## Hand Therapy

- Crepe bandage after cast remove
- Scar massage
- Transfer will stretch within 6 weeks



## The End

#### www.myhand.com.au