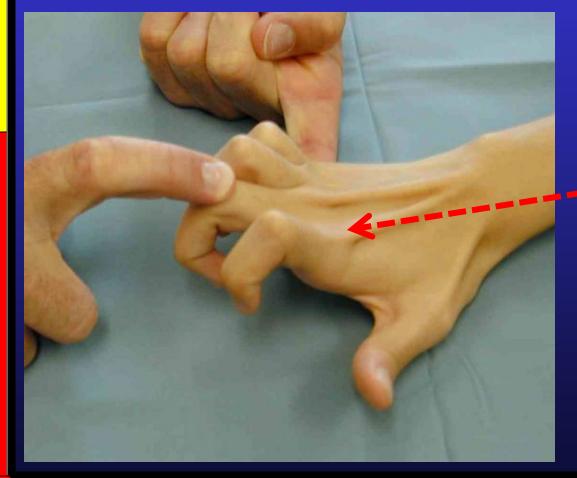

## Pre-op Check

 Check for 2 index extensor tendons
 EI on the ulnar side and deeper