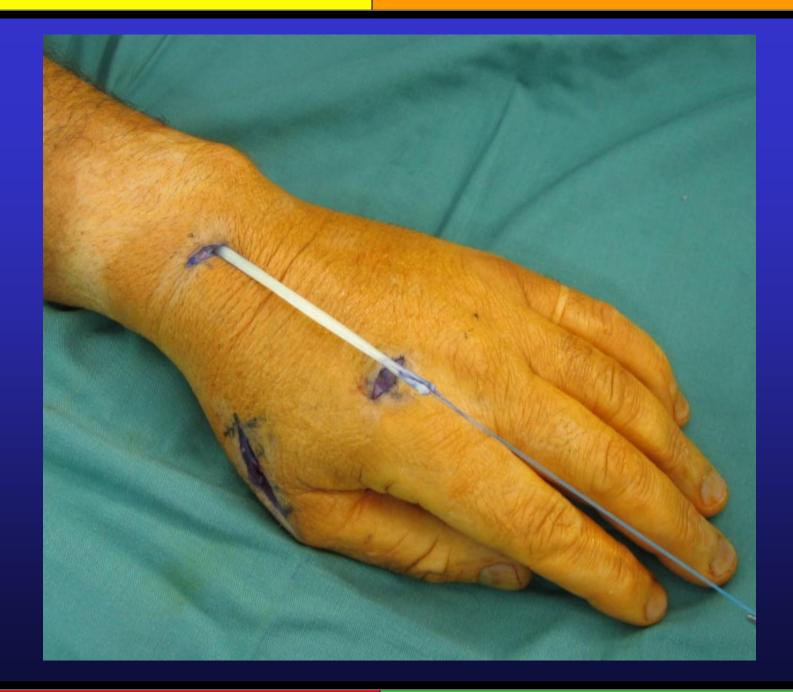

OS SYDNEY ORTHOPAEDIC SPECIALISTS

#### Post Undisplaced Colles #



Allow Fracture to heal

Hand Therapy – Regain full ROM wrist

 Maintain thumb range of motion





## **Testing EPL function**





#### Pre-op Check



Passive ROM
Thumb
Wrist

 Exclude Thumb OA
 May become irritable after 6 weeks in a cast in retropulsion

#### Ultrasound wrist



 Ultrasound wrist after fracture if concern re bone spike - this may rupture tendon transfer

## Pre-op Check



 Check for 2 index extensor tendons
 EI on the ulnar side and deeper

#### **Essential Instruments**



## Essential Instruments

• Tendon passer



## Incisions



#### EI harvest



Put a suture through end of EI in case it is difficult to retrieve in the proximal wrist wound

 Often some fibrous septae which need to be released







#### Tendon retrieved proximally

 Wrap tendon in moist gauze to keep it off skin

#### Thenar incision



#### • Beware SRN

# • Find EPL tendon end

# Tendon grabber Easier to find correct tendon plane adjacent to EPL stump



#### EPL distal tendon



## Close 2 donor wounds 1st

#### • Before tendon junction



## Tendon junction



 +/- As tight as possible – it will stretch

30 or 40 Ticron sutures

#### +/- Never too tight!!!



## **Testing tension**



#### Wrist DF thumb can touch index

## **Testing** tension



#### Wrist neutral thumb fully extends

In practice I find this is too loose!!!

#### Cast 6 weeks



#### • Wrist DF 30 - 40 \*

#### • Thumb extended

## Hand Therapy

- Crepe bandage after cast remove
- Scar massage
- Transfer will stretch within 6 weeks



## T