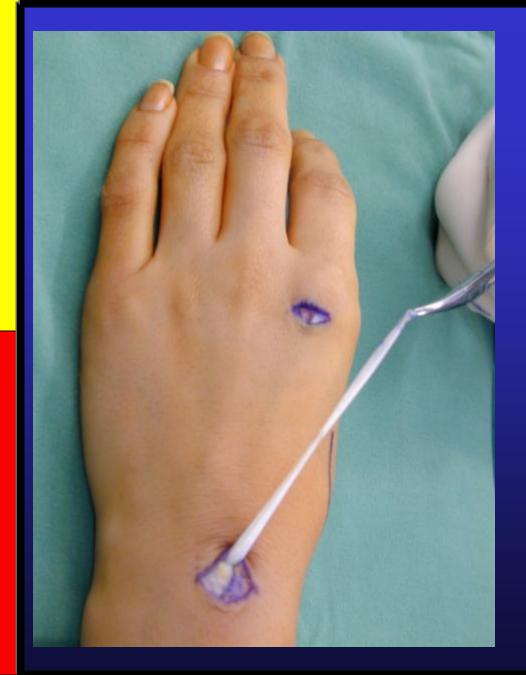

YDNEY ORTHOPAEDIC SPECIALISTS

#### Post Undisplaced Colles #



Allow Fracture to heal

Hand Therapy – Regain full ROM wrist

 Maintain thumb range of motion





## **Testing EPL function**





#### Pre-op Check



Passive ROM
Thumb
Wrist

 Exclude Thumb OA
 May become irritable after 6 weeks in a cast in retropulsion

#### Ultrasound wrist



 Ultrasound wrist after fracture if concern re bone spike - this may rupture tendon transfer

## Pre-op Check



 Check for 2 index extensor tendons
 EI on the ulnar side and deeper

#### **Essential Instruments**



## Essential Instruments

• Tendon passer



## Incisions



#### EI harvest



Put a suture through end of EI in case it is difficult to retrieve in the proximal wrist wound

 Often some fibrous septae which need to be released







#### Tendon retrieved proximally

 Wrap tendon in moist gauze to keep it off skin

#### Thenar incision



#### • Beware SRN

# • Find EPL tendon end

# Tendon grabber Easier to find correct tendon plane adjacent to EPL stump



#### EPL distal tendon



## Close 2 donor wounds 1st

#### • Before tendon junction



## Tendon junction



 +/- As tight as possible – it will stretch

30 or 40 Ticron sutures

#### +/- Never too tight!!!



## **Testing tension**



#### Wrist DF thumb can touch index

## **Testing** tension



#### Wrist neutral thumb fully extends

In practice I find this is too loose!!!

#### Cast 6 weeks



#### • Wrist DF 30 - 40 \*

#### • Thumb extended

## Hand Therapy

- Crepe bandage after cast remove
- Scar massage
- Transfer will stretch within 6 weeks



## The E