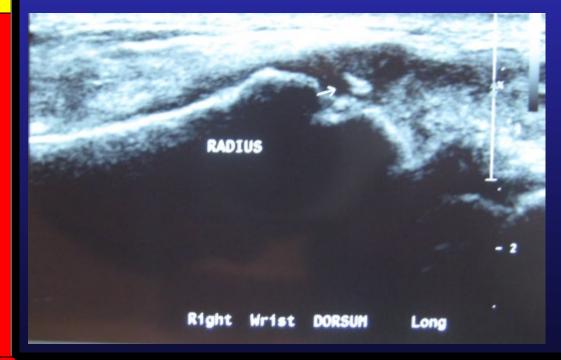

#### Ultrasound wrist

 Ultrasound wrist after fracture if concern re bone spike - this may rupture tendon transfer