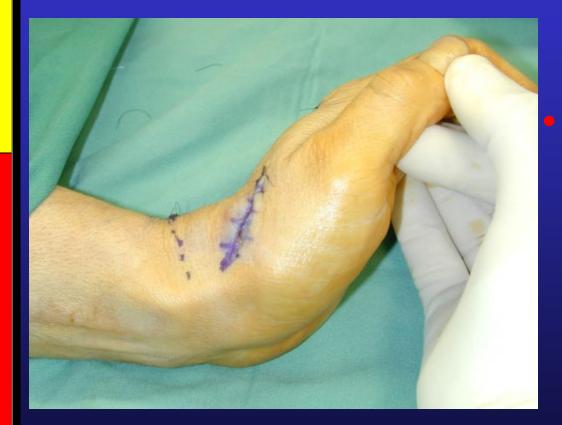

ck for 2 index extensor tendons
 EI on the ulnar side and deeper

#### **Essential Instruments**



## Essential Instruments

• Tendon passer



## Incisions



#### EI harvest



Put a suture through end of EI in case it is difficult to retrieve in the proximal wrist wound

 Often some fibrous septae which need to be released







#### Tendon retrieved proximally

 Wrap tendon in moist gauze to keep it off skin

#### Thenar incision



#### • Beware SRN

# • Find EPL tendon end

# Tendon grabber Easier to find correct tendon plane adjacent to EPL stump



#### EPL distal tendon



## Close 2 donor wounds 1st

#### • Before tendon junction



## Tendon junction



 +/- As tight as possible – it will stretch

30 or 40 Ticron sutures

#### +/- Never too tight!!!



## **Testing tension**



#### Wrist DF thumb can touch index

## **Testing** tension



#### Wrist neutral thumb fully extends

In practice I find this is too loose!!!

#### Cast 6 weeks



#### • Wrist DF 30 - 40 \*

#### • Thumb extended

## Hand Therapy

- Crepe bandage after cast remove
- Scar massage
- Transfer will stretch within 6 weeks



## The End

#### www.myhand.com.au