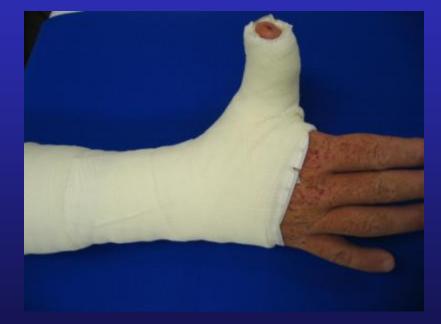

EI harvest



Put a suture through end of EI in case it is difficult to retrieve in the proximal wrist wound

 Often some fibrous septae which need to be released







#### Tendon retrieved proximally

 Wrap tendon in moist gauze to keep it off skin

#### Thenar incision



#### • Beware SRN

# • Find EPL tendon end

# Tendon grabber Easier to find correct tendon plane adjacent to EPL stump



#### EPL distal tendon



## Close 2 donor wounds 1st

#### • Before tendon junction



## Tendon junction



 +/- As tight as possible – it will stretch

30 or 40 Ticron sutures

#### +/- Never too tight!!!



## **Testing tension**



#### Wrist DF thumb can touch index

## **Testing** tension



#### Wrist neutral thumb fully extends

In practice I find this is too loose!!!

#### Cast 6 weeks



#### • Wrist DF 30 - 40 \*

#### • Thumb extended

## Hand Therapy

- Crepe bandage after cast remove
- Scar massage
- Transfer will stretch within 6 weeks



## The End

#### www.myhand.com.au