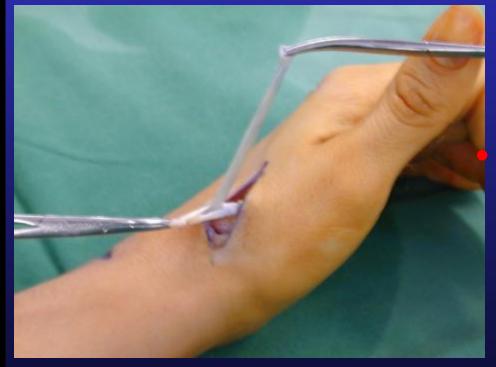

wrist



 Ultrasound wrist after fracture if concern re bone spike - this may rupture tendon transfer

## Pre-op Check



 Check for 2 index extensor tendons
 EI on the ulnar side and deeper

#### **Essential Instruments**



## Essential Instruments

• Tendon passer



## Incisions



#### EI harvest



Put a suture through end of EI in case it is difficult to retrieve in the proximal wrist wound

 Often some fibrous septae which need to be released







#### Tendon retrieved proximally

 Wrap tendon in moist gauze to keep it off skin

#### Thenar incision



#### • Beware SRN

# • Find EPL tendon end

# Tendon grabber Easier to find correct tendon plane adjacent to EPL stump



#### EPL distal tendon



## Close 2 donor wounds 1st

#### • Before tendon junction



## Tendon junction



 +/- As tight as possible – it will stretch

30 or 40 Ticron sutures

#### +/- Never too tight!!!



## **Testing tension**



#### Wrist DF thumb can touch index

## **Testing** tension



#### Wrist neutral thumb fully extends

In practice I find this is too loose!!!

#### Cast 6 weeks



#### • Wrist DF 30 - 40 \*

#### • Thumb extended

## Hand Therapy

- Crepe bandage after cast remove
- Scar massage
- Transfer will stretch within 6 weeks



## The End

#### www.myhand.com.au