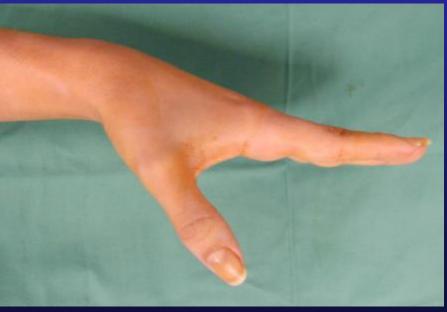

## **Testing tension**

#### Wrist DF thumb can touch index

## **Testing** tension

#### Wrist neutral thumb fully extends

In practice I find this is too loose!!!