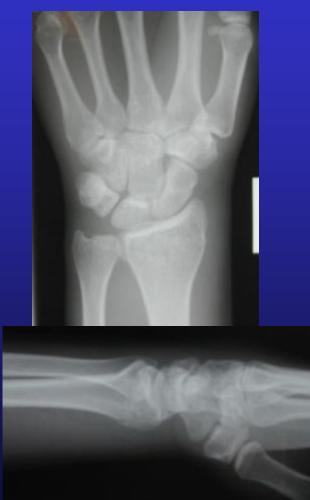

#### Post Undisplaced Colles #

Allow Fracture to heal

Hand Therapy – Regain full ROM wrist

 Maintain thumb range of motion

#### Ultrasound wrist

 Ultrasound wrist after fracture if concern re bone spike - this may rupture tendon transfer

## Pre-op Check

 Check for 2 index extensor tendons
 EI on the ulnar side and deeper