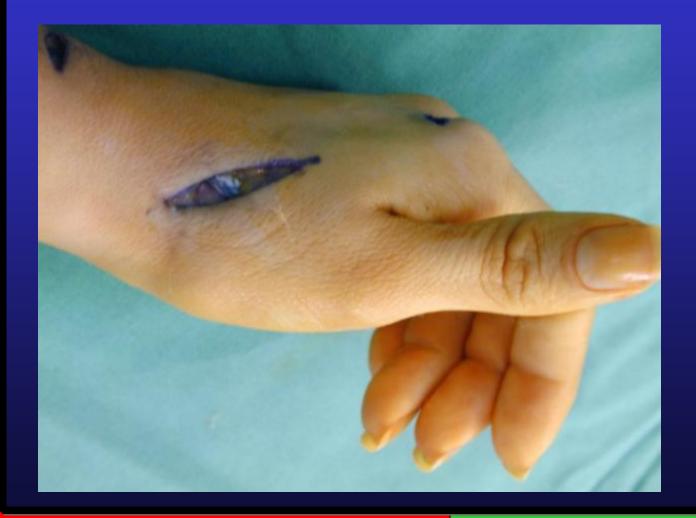

r

## Pre-op Check



 Check for 2 index extensor tendons
 EI on the ulnar side and deeper

#### **Essential Instruments**



## Essential Instruments

• Tendon passer



## Incisions



#### EI harvest



Put a suture through end of EI in case it is difficult to retrieve in the proximal wrist wound

 Often some fibrous septae which need to be released







#### Tendon retrieved proximally

 Wrap tendon in moist gauze to keep it off skin

#### Thenar incision



#### • Beware SRN

# • Find EPL tendon end

# Tendon grabber Easier to find correct tendon plane adjacent to EPL stump



#### EPL distal tendon



## Close 2 donor wounds 1st

#### • Before tendon junction



## Tendon junction



 +/- As tight as possible – it will stretch

30 or 40 Ticron sutures

#### +/- Never too tight!!!



## **Testing tension**



#### Wrist DF thumb can touch index

## **Testing** tension



#### Wrist neutral thumb fully extends

In practice I find this is too loose!!!

#### Cast 6 weeks



#### • Wrist DF 30 - 40 \*

#### • Thumb extended

## Hand Therapy

- Crepe bandage after cast remove
- Scar massage
- Transfer will stretch within 6 weeks



## The End

#### www.myhand.com.au