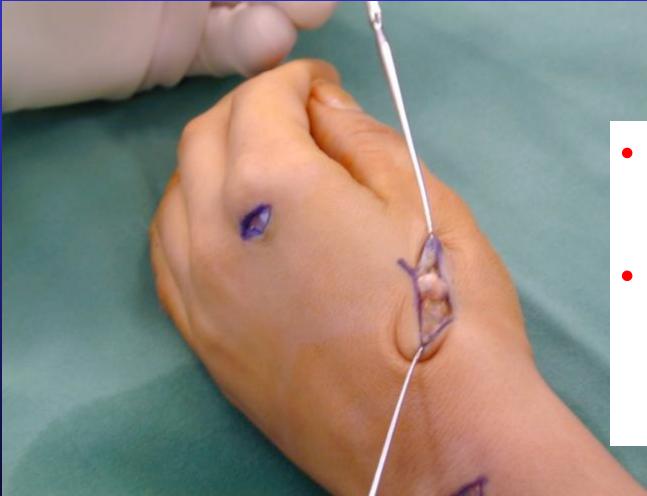

#### EI harvest

Put a suture through end of EI in case it is difficult to retrieve in the proximal wrist wound

 Often some fibrous septae which need to be released

#### Tendon retrieved proximally

 Wrap tendon in moist gauze to keep it off skin