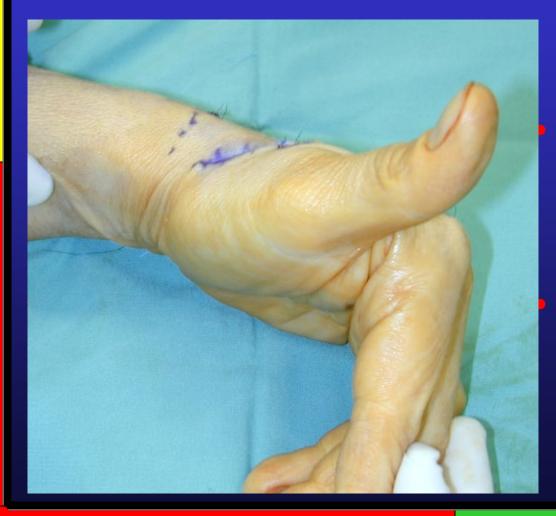

r

#### **Essential Instruments**



## Essential Instruments

• Tendon passer



## Incisions



#### EI harvest



Put a suture through end of EI in case it is difficult to retrieve in the proximal wrist wound

 Often some fibrous septae which need to be released







#### Tendon retrieved proximally

 Wrap tendon in moist gauze to keep it off skin

#### Thenar incision



#### • Beware SRN

# • Find EPL tendon end

# Tendon grabber Easier to find correct tendon plane adjacent to EPL stump



#### EPL distal tendon



## Close 2 donor wounds 1st

#### • Before tendon junction



## Tendon junction



 +/- As tight as possible – it will stretch

30 or 40 Ticron sutures

#### +/- Never too tight!!!



## **Testing tension**



#### Wrist DF thumb can touch index

## **Testing** tension



#### Wrist neutral thumb fully extends

In practice I find this is too loose!!!

#### Cast 6 weeks



#### • Wrist DF 30 - 40 \*

#### • Thumb extended

## Hand Therapy

- Crepe bandage after cast remove
- Scar massage
- Transfer will stretch within 6 weeks



## The End

#### www.myhand.com.au