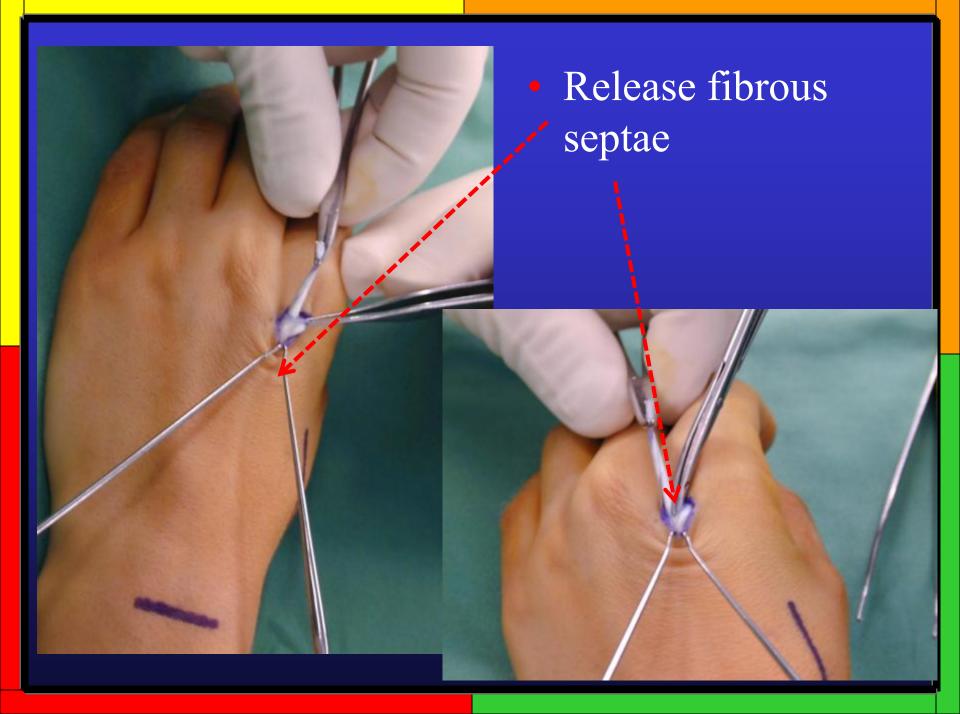

#### EI harvest

Put a suture through end of EI in case it is difficult to retrieve in the proximal wrist wound

 Often some fibrous septae which need to be released