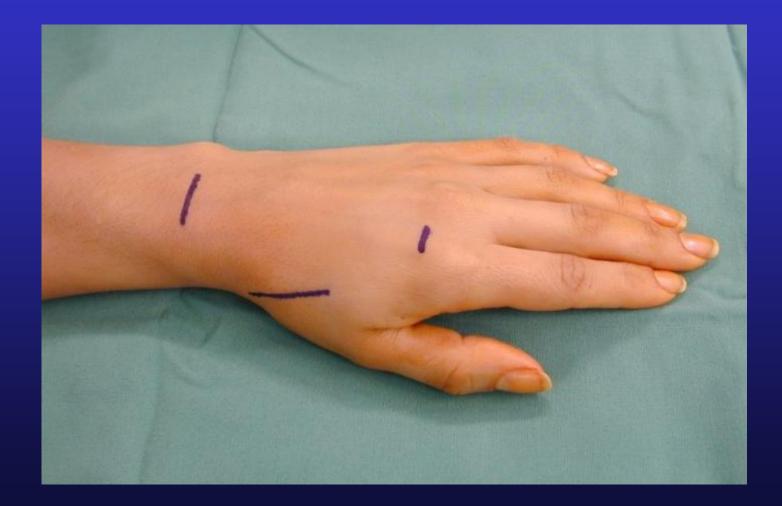

# El to EPL tendon Transfer Dr Stuart Myers





Orthopaedic Hand Surgeon, Sydney Orthopaedic Specialists

#### www.myhand.com.au



SSOS SYDNEY ORTHOPAEDIC SPECIALISTS

#### Post Undisplaced Colles #



Allow Fracture to heal

Hand Therapy – Regain full ROM wrist

 Maintain thumb range of motion





## **Testing EPL function**





#### Pre-op Check



Passive ROM
Thumb
Wrist

 Exclude Thumb OA
 May become irritable after 6 weeks in a cast in retropulsion

#### Ultrasound wrist



 Ultrasound wrist after fracture if concern re bone spike - this may rupture tendon transfer

## Pre-op Check



 Check for 2 index extensor tendons
 EI on the ulnar side and deeper

#### **Essential Instruments**



## Essential Instruments

• Tendon passer



## Incisions



#### EI harvest



Put a suture through end of EI in case it is difficult to retrieve in the proximal wrist wound

 Often some fibrous septae which need to be released







#### Tendon retrieved proximally

 Wrap tendon in moist gauze to keep it off skin

#### Thenar incision



#### • Beware SRN

# • Find EPL tendon end

# Tendon grabber Easier to find correct tendon plane adjacent to EPL stump



#### EPL distal tendon



## Close 2 donor wounds 1st

#### • Before tendon junction



## Tendon junction



 +/- As tight as possible – it will stretch

30 or 40 Ticron sutures

#### +/- Never too tight!!!



## **Testing tension**



#### Wrist DF thumb can touch index

## **Testing** tension



#### Wrist neutral thumb fully extends

In practice I find this is too loose!!!

#### Cast 6 w