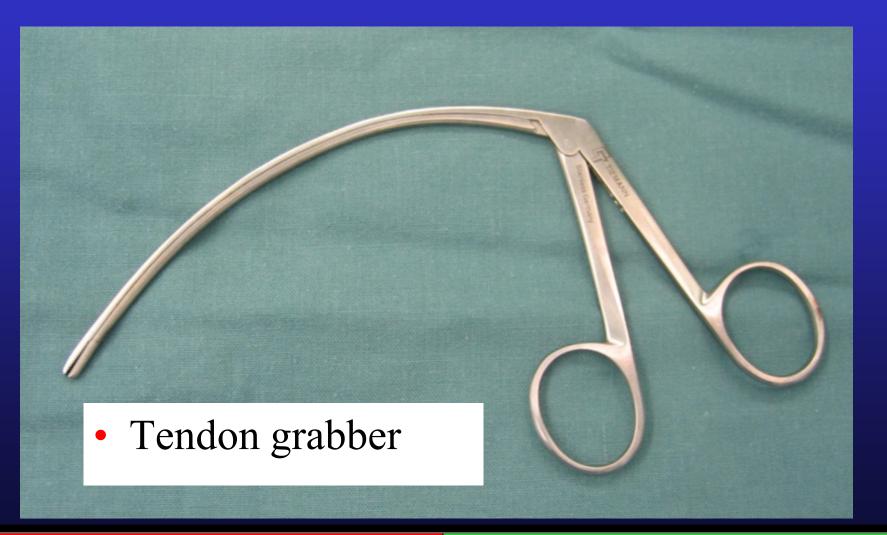

# El to EPL tendon Transfer Dr Stuart Myers





Orthopaedic Hand Surgeon, Sydney Orthopaedic Specialists

#### www.myhand.com.au



SSOS SYDNEY ORTHOPAEDIC SPECIALISTS

#### Post Undisplaced Colles #



Allow Fracture to heal

Hand Therapy – Regain full ROM wrist

 Maintain thumb range of motion





## **Testing EPL function**





#### Pre-op Check



Passive ROM
Thumb
Wrist

 Exclude Thumb OA
 May become irritable after 6 weeks in a cast in retropulsion

#### Ultrasound wrist



 Ultrasound wrist after fracture if concern re bone spike - this may rupture tendon transfer

## Pre-op Check



 Check for 2 index extensor tendons
 EI on the ulnar side and deeper

#### **Essential Instruments**



## Essential Instruments

• Tendon passer



## Incisions



#### EI harvest



Put a suture through end of EI in case it is difficult to retrieve in the proximal wrist wound

 Often some fibrous septae which need to be released







#### Tendon retrieved proximally

 Wrap tendon in moist gauze to keep it off skin

#### Thenar incision



#### • Beware SRN

# • Find EPL tendon end

# Tendon grabber Easier to find correct tendon plane adjacent to EPL stump



#### EPL distal tendon



## Close 2 donor wounds 1st

#### • Before tendon junction



## Tendon junction



 +/- As tight as possible – it will stretch

30 or 40 Ticron sutures

#### +/- Never too tight!!!



## **Testing tension**



#### Wrist DF thumb can touch index

## **Testing** tension



#### Wrist neutral thumb fully ex