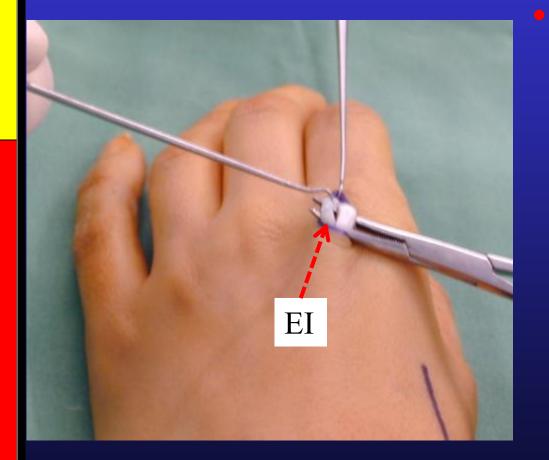

#### EI harvest

Put a suture through end of EI in case it is difficult to retrieve in the proximal wrist wound

 Often some fibrous septae which need to be released